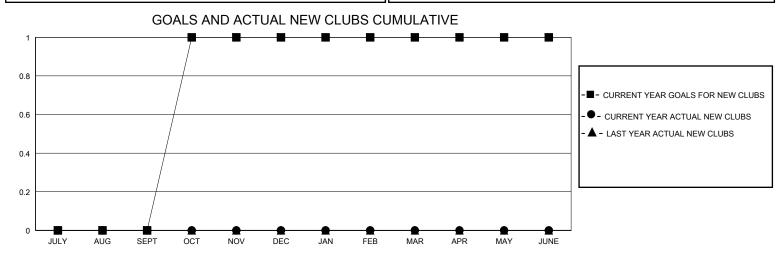

## District 12 I

GMT: LOCATION TENNESSEE GMT CA

| •             |               |             |               |                               |                        |                         |                                                    |  |  |
|---------------|---------------|-------------|---------------|-------------------------------|------------------------|-------------------------|----------------------------------------------------|--|--|
|               | Club          | s           |               | Members RESULTS FOR 2024-2025 |                        |                         |                                                    |  |  |
|               | RESULTS FOR   | R 2024-2025 |               |                               |                        |                         |                                                    |  |  |
| QUARTER       | NEW CLUB GOAL | NEW CLUBS   | DROPPED CLUBS | QUARTER MEME                  | BER GROWTH NET<br>GOAL | MEMBER GROWTH<br>ACTUAL | DROPPED<br>MEMBERS ACTUAL<br>(including transfers) |  |  |
| JULY/AUG/SEPT | 0             | 0           | 0             | JULY/AUG/SEPT                 | 10                     | 19                      | 18                                                 |  |  |
| OCT/NOV/DEC   | 1             | 0           | 0             | OCT/NOV/DEC                   | 20                     | 22                      | 19                                                 |  |  |
| JAN/FEB/MAR   | 0             | 0           | 0             | JAN/FEB/MAR                   | 15                     | 0                       | 0                                                  |  |  |
| APR/MAY/JUNE  | 0             | 0           | 0             | APR/MAY/JUNE                  | 20                     | 0                       | 0                                                  |  |  |