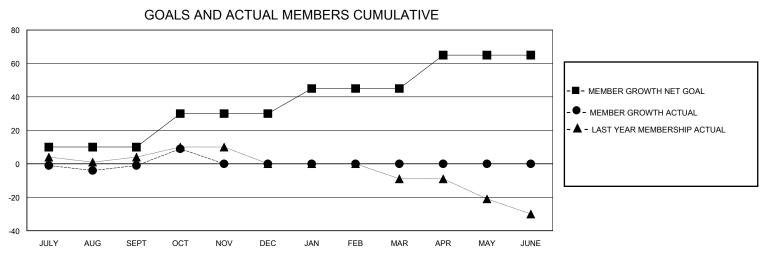

## District 12 I

GMT: LOCATION TENNESSEE GMT CA

| •             |               |             |               |                               |                        |                         |                                                    |  |  |
|---------------|---------------|-------------|---------------|-------------------------------|------------------------|-------------------------|----------------------------------------------------|--|--|
|               | Club          | s           |               | Members RESULTS FOR 2024-2025 |                        |                         |                                                    |  |  |
|               | RESULTS FOR   | R 2024-2025 |               |                               |                        |                         |                                                    |  |  |
| QUARTER       | NEW CLUB GOAL | NEW CLUBS   | DROPPED CLUBS | QUARTER MEME                  | BER GROWTH NET<br>GOAL | MEMBER GROWTH<br>ACTUAL | DROPPED<br>MEMBERS ACTUAL<br>(including transfers) |  |  |
| JULY/AUG/SEPT | 0             | 0           | 0             | JULY/AUG/SEPT                 | 10                     | 19                      | 18                                                 |  |  |
| OCT/NOV/DEC   | 1             | 0           | 0             | OCT/NOV/DEC                   | 20                     | 22                      | 19                                                 |  |  |
| JAN/FEB/MAR   | 0             | 0           | 0             | JAN/FEB/MAR                   | 15                     | 0                       | 0                                                  |  |  |
| APR/MAY/JUNE  | 0             | 0           | 0             | APR/MAY/JUNE                  | 20                     | 0                       | 0                                                  |  |  |